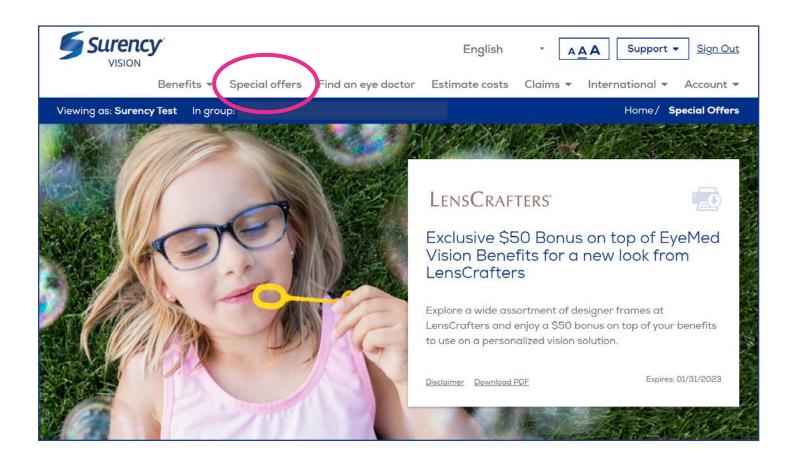

#### **SPECIAL OFFERS**

Use the **SPECIAL OFFERS** tab to find the latest member-only special offers that include discounts and rebates on things like frames and contacts. New offers are added often, so be sure to check this page before heading to your next appointment.