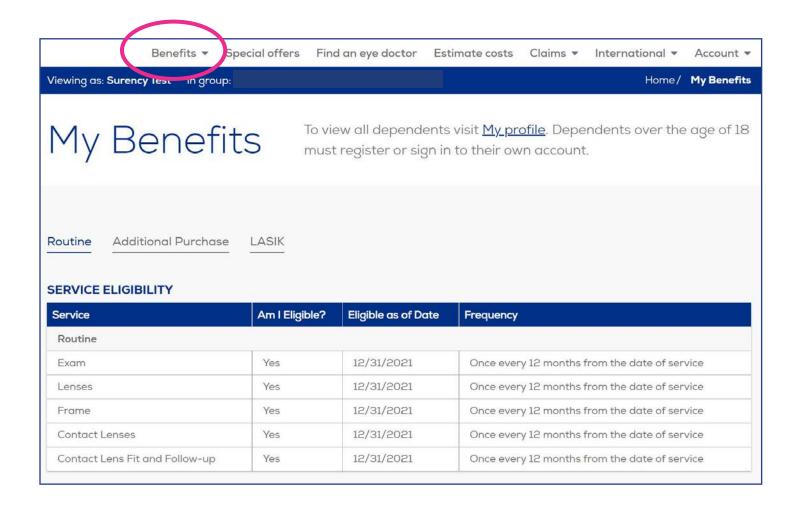

#### **BENEFITS**

The **BENEFITS** tab provides access to eligibility information, benefit coverage and any restrictions.

Additional purchase and LASIK discounts can also be viewed here.