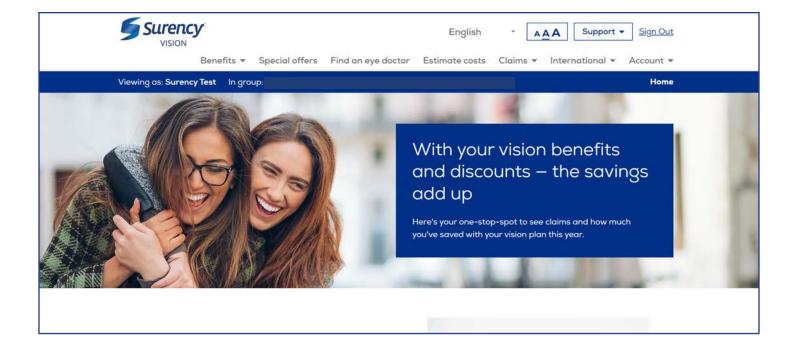

#### **HOME PAGE**

The **HOME** page is what you'll see after logging in at **Surency.com**. This page allows for quick access to a provider search, benefits and to view your latest claims.