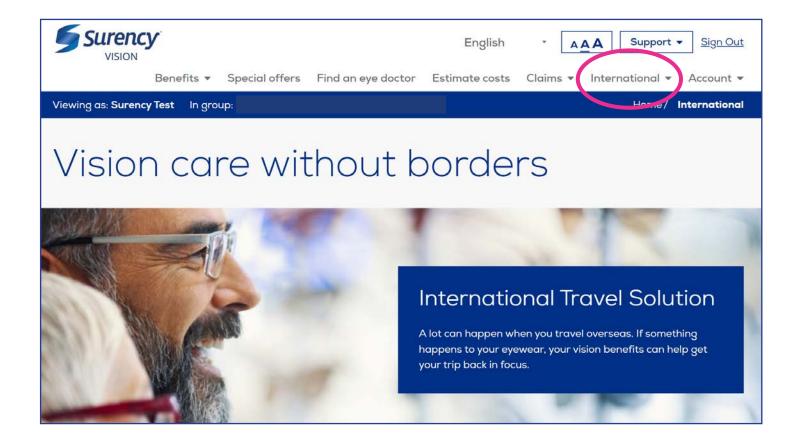

#### INTERNATIONAL

The **INTERNATIONAL** tab provides details on using your benefits outside of the United States. As a Surency Vision member, you get international travel perks including temporary emergency glasses within 24 hours.