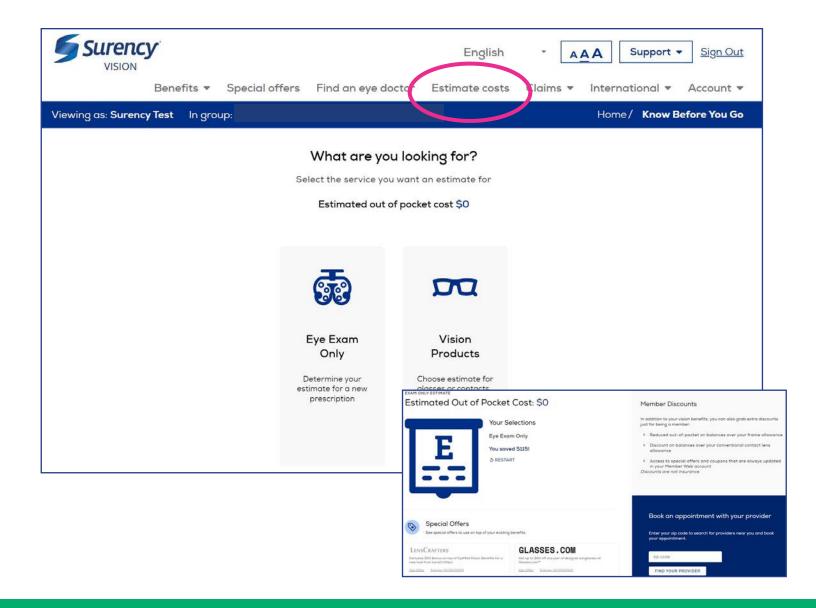

#### **ESTIMATE COSTS**

Use the **ESTIMATE COSTS** tab to estimate your out-of-pocket costs before your next appointment. This tool includes simple, clear definitions of common vision products and add-ons. You'll receive a range of costs based on your choices and applied vision benefits.