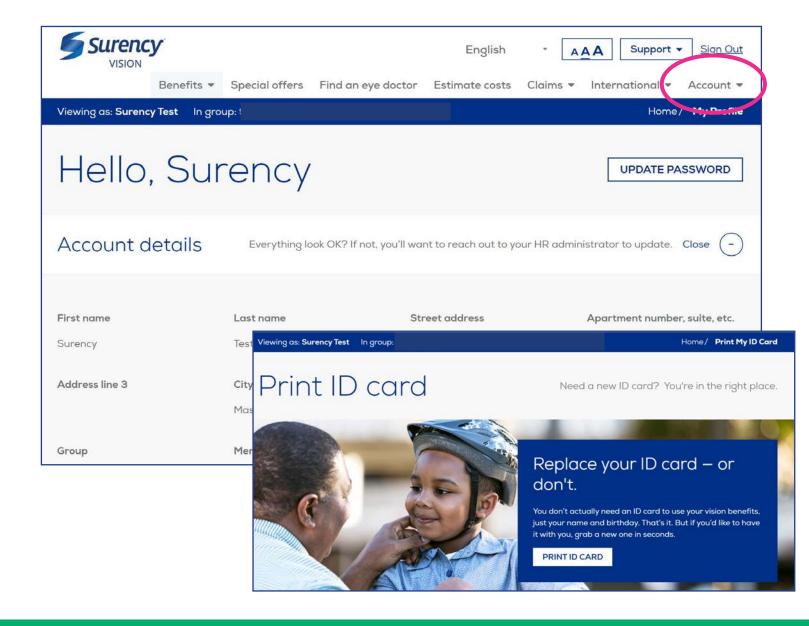

## **ACCOUNT**

Use the **ACCOUNT** tab to view your account details, update your communication preferences, update your password and print your member ID card.

866-818-8805 • Surency.com