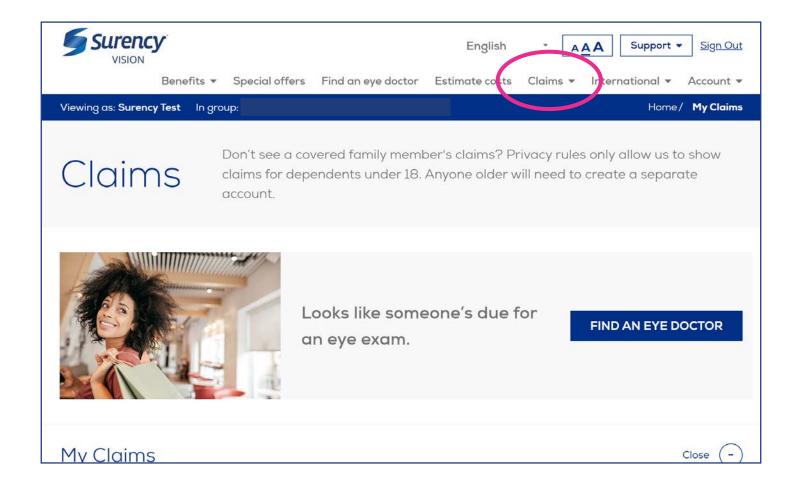

#### **CLAIMS**

Use the **CLAIMS** tab to view past claims for you and your dependents under the age of 18. Here you can click to view your Explanation of Benefits for each claim.