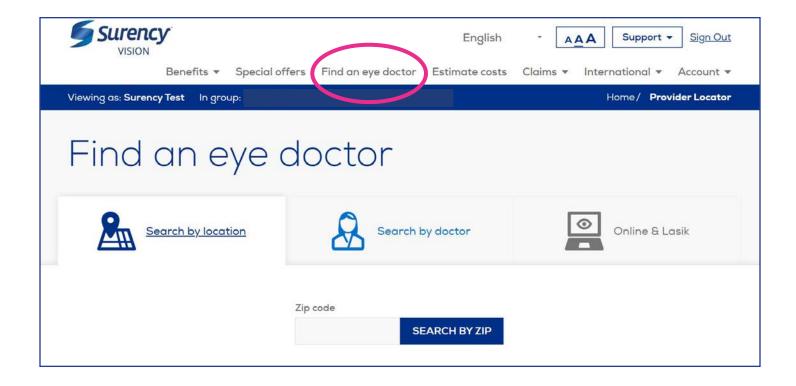

## FIND AN EYE DOCTOR

The **FIND AN EYE DOCTOR** tab will automatically search for a provider in your network. You can search for a provider by location, doctor name, hours & scheduling, services or products provided, languages spoken and more. Once you find your provider you can even schedule an appointment at select locations directly from your Member Account.

You can also find online and LASIK in-network providers on this page.