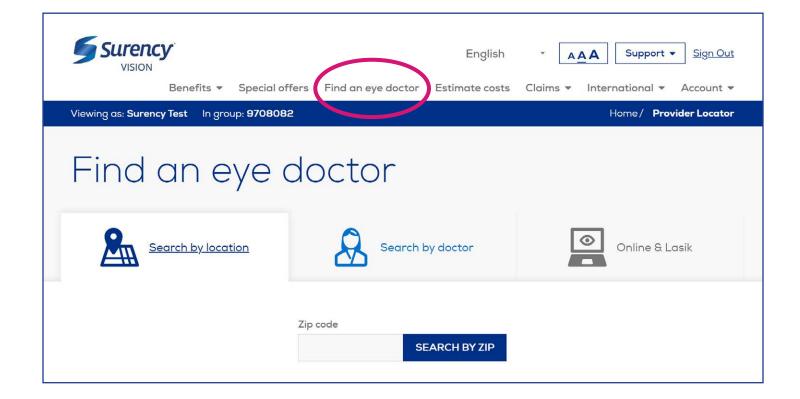

# **FIND AN EYE DOCTOR**

It sure is easy.

The *find an eye doctor* tab will automatically search for a provider in your network. You can search for a provider by location, doctor name, hours & scheduling, services or products provided, languages spoken and more. Once you find your provider you can even schedule an appointment at select locations directly from your Member Account.

You can also find online and LASIK in-network providers on this page.