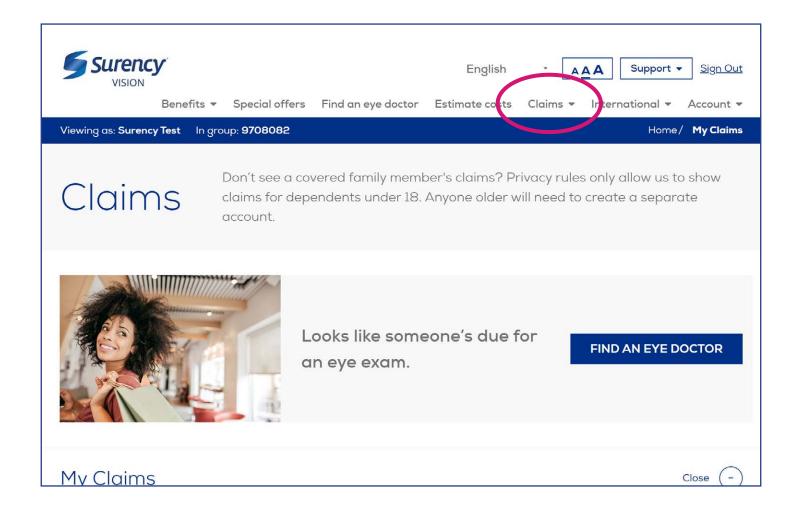

# **CLAIMS**

It sure is easy.

Use the *claims* tab to view past claims for you and your dependents under the age of 18. Here you can click to view your Explanation of Benefits for each claim.