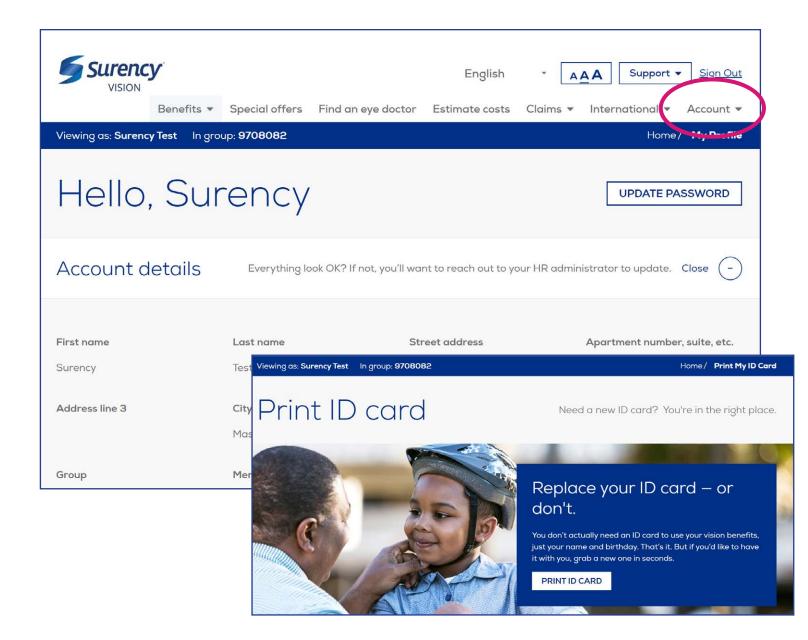

#### **ACCOUNT**

It sure is easy.

Use the *account* tab to view your account details, update your communication preferences, update your password and print your member ID card.