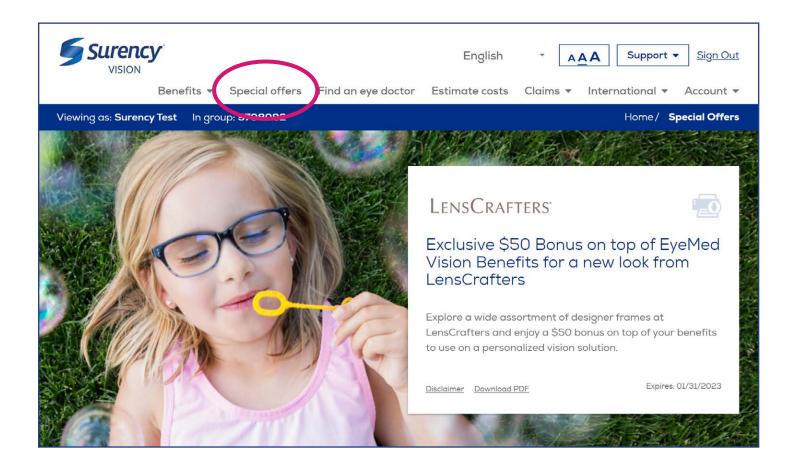

# **SPECIAL OFFERS**

It sure is easy.

Use the *special offers* tab to find the latest member-only special offers that include discounts and rebates on things like frames and contacts. New offers are added often, so be sure to check this page before heading to your next appointment.