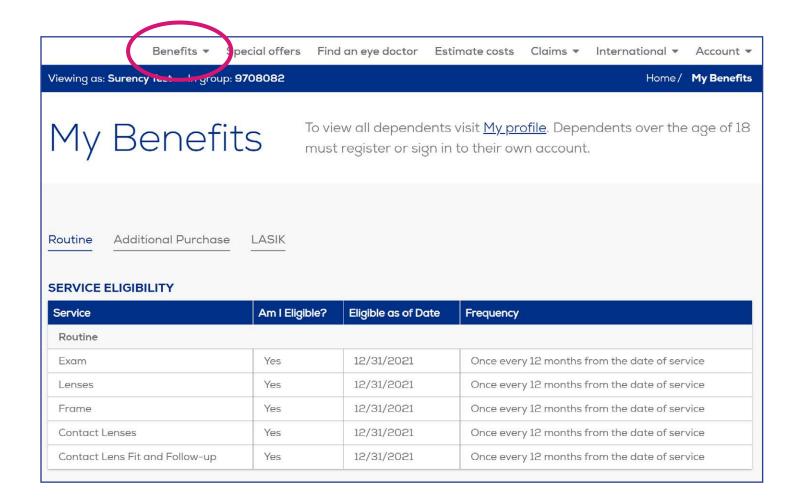

#### **BENEFITS**

It sure is easy.

The *benefits* tab provides access to eligibility information, benefit coverage and any restrictions.

Additional purchase and LASIK discounts can also be viewed here.