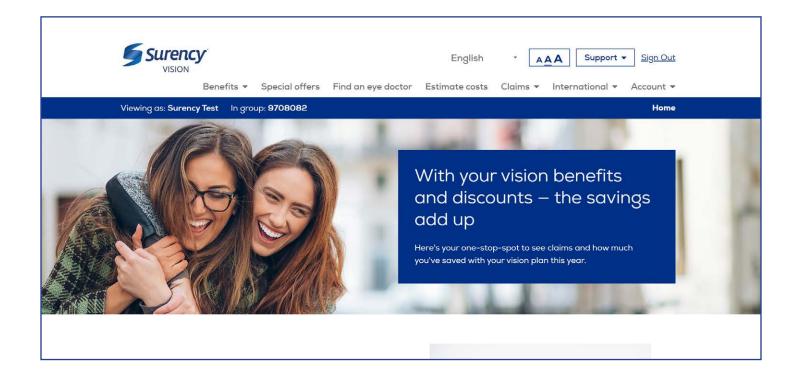

# **HOME PAGE**

It sure is easy.

The *home* page is what you'll see after logging in at *Surency.com*. This page allows for quick access to a provider search, benefits and to view your latest claims.