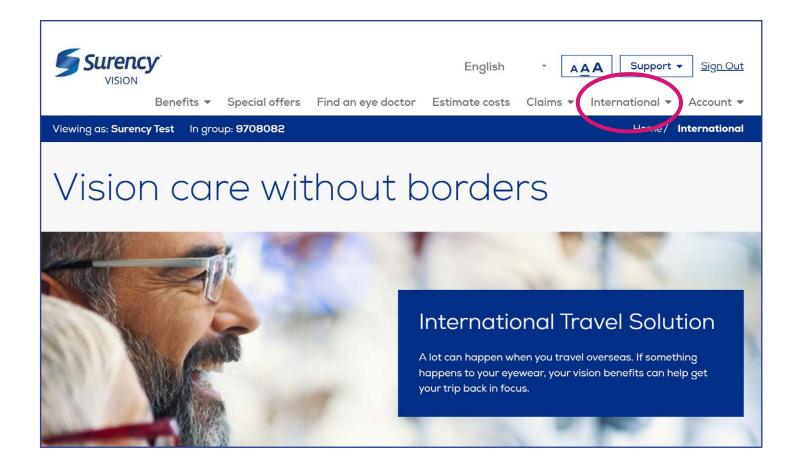

# INTERNATIONAL

It sure is easy.

The *international* tab provides details on using your benefits outside of the United States. As a Surency Vision member, you get international travel perks including temporary emergency glasses within 24 hours.