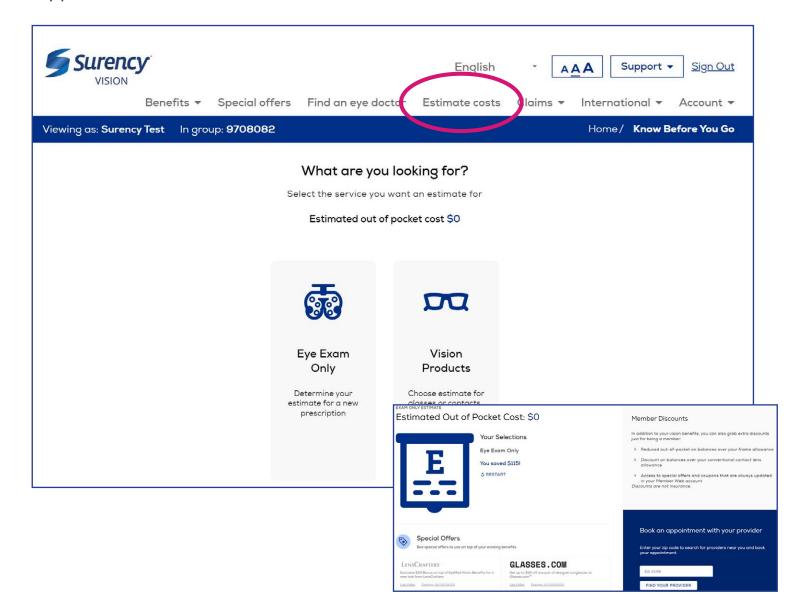

# **ESTIMATE COSTS**

It sure is easy.

Use the *estimate costs* tab to estimate your out-of-pocket costs before your next appointment. This tool includes simple, clear definitions of common vision products and add-ons. You'll receive a range of costs based on your choices and applied vision benefits.