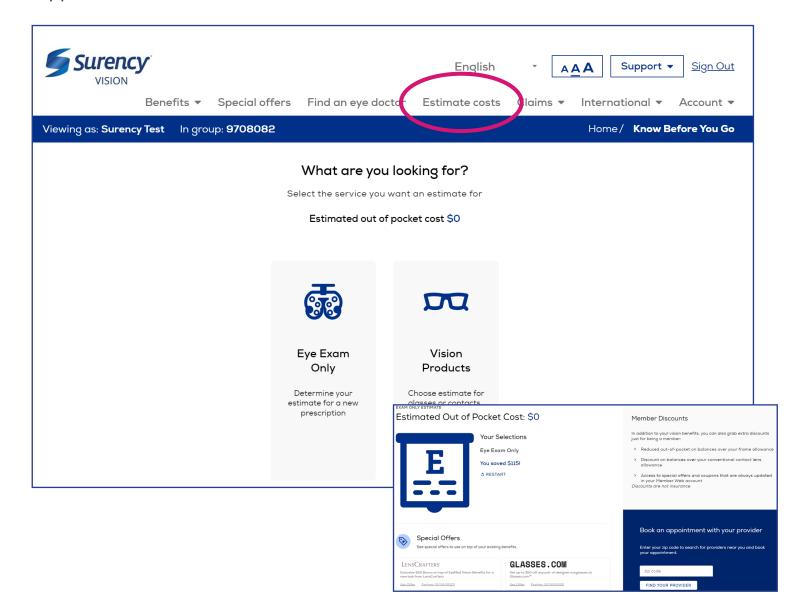

## **ESTIMATE COSTS**

It sure is easy.

Use the *Estimate Costs* tab to estimate your out-of-pocket costs before your next appointment. This tool includes simple, clear definitions of common vision products and add-ons. You'll receive a range of costs based on your choices and applied vision benefits.