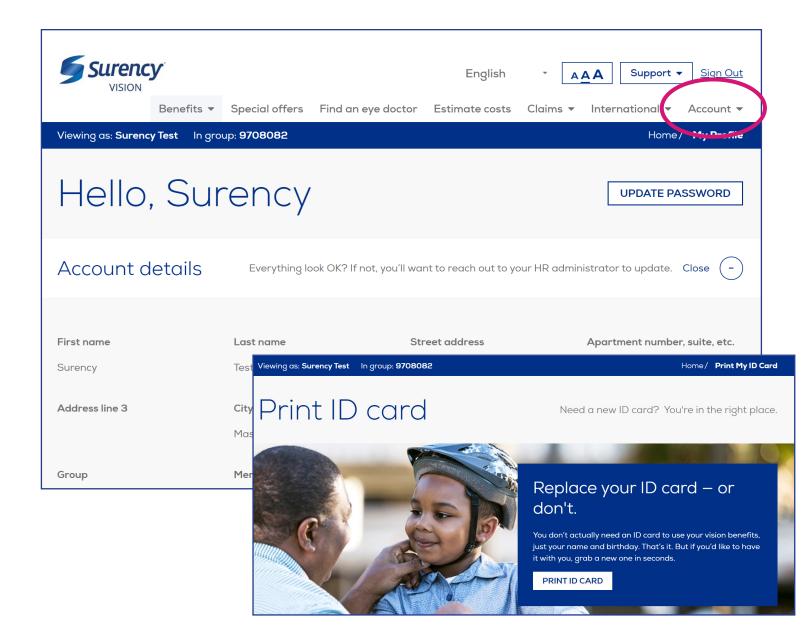

### **ACCOUNT DETAILS**

It sure is easy.

Use the *Account* tab to view your account details, update your communication preferences, update your password and print your member ID card.