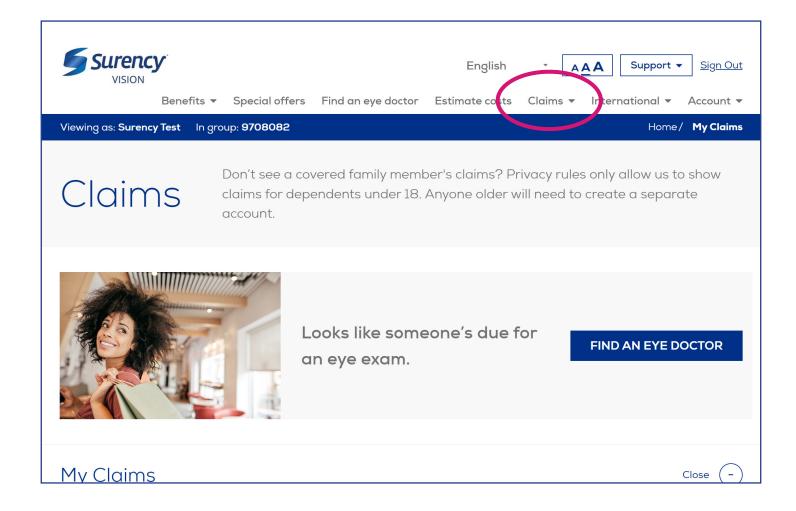

It sure is easy.

Use the *Claims* tab to view past claims for you and your dependents under the age of 18. Here you can click to view your Explanation of Benefits for each claim.