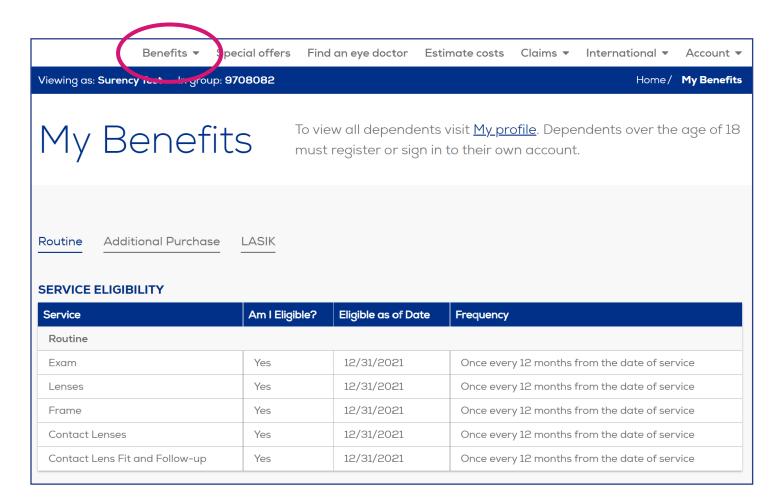

#### **BENEFITS**

It sure is easy.

The *Benefits* tab provides access to eligibility information, benefit coverage and any restrictions.

Additional purchase and LASIK discounts can also be viewed here.