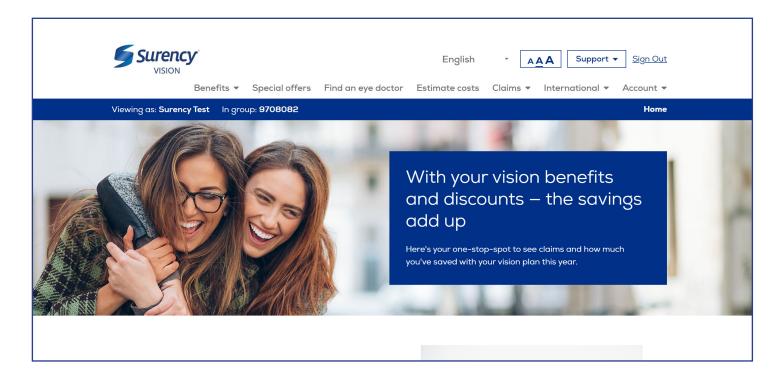

#### **HOME PAGE**

It sure is easy.

The *Home Page* is what you'll see after logging in at *Surency.com*. This page allows for quick access to a provider search, benefits and to view your latest claims.