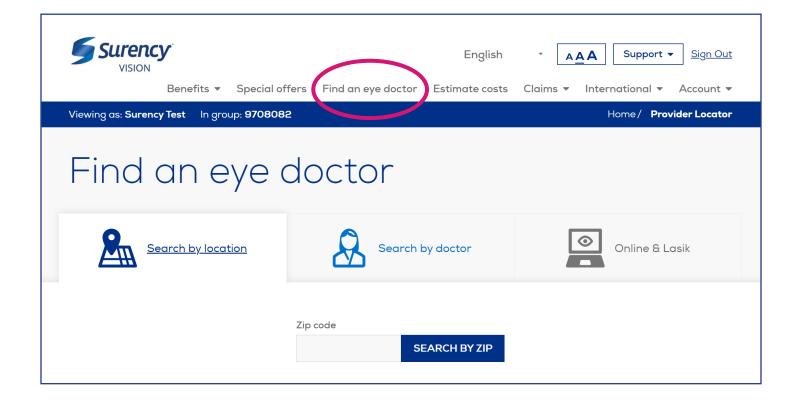

#### **FIND AN EYE DOCTOR**

It sure is easy.

The *Find an Eye Doctor* tab will automatically search for a provider in your network. You can search for a provider by location, doctor name, hours & scheduling, services or products provided, languages spoken and more. Once you find your provider you can even schedule an appointment at select locations directly from your Member Account.

You can also find online and LASIK in-network providers on this page.