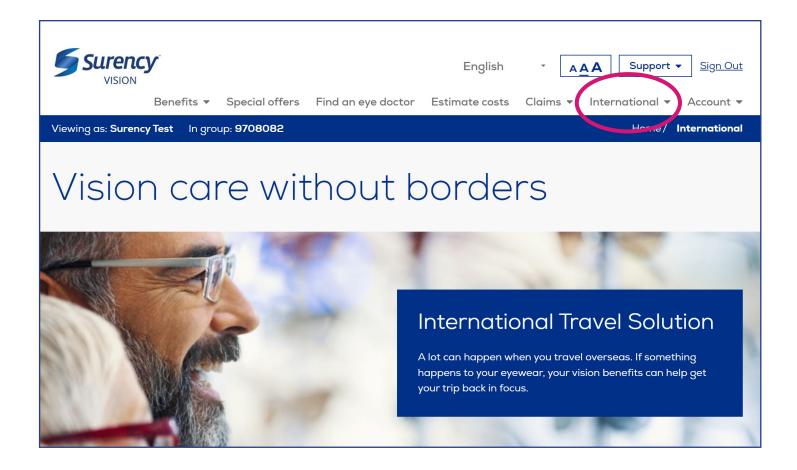

#### INTERNATIONAL

It sure is easy.

The *International* tab provides details on using your benefits outside of the United States. As a Surency Vision member, you get international travel perks including temporary emergency glasses within 24 hours.