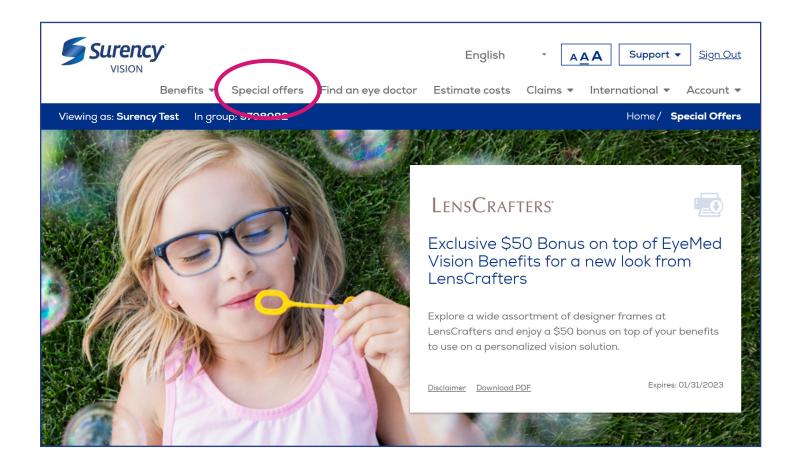

#### **SPECIAL OFFERS**

It sure is easy.

Use the *Special Offers* tab to find the latest member-only special offers that include discounts and rebates on things like frames and contacts. New offers are added often, so be sure to check this page before heading to your next appointment.